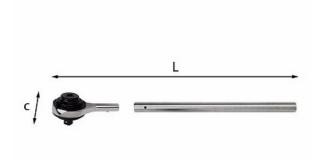

## Family details

| Code      | Capacity max Nm | c mm | L mm |   |
|-----------|-----------------|------|------|---|
| U08280401 | 1400            | 85   | 600  | 1 |

Stanley Black & Decker Italia S.r.l.